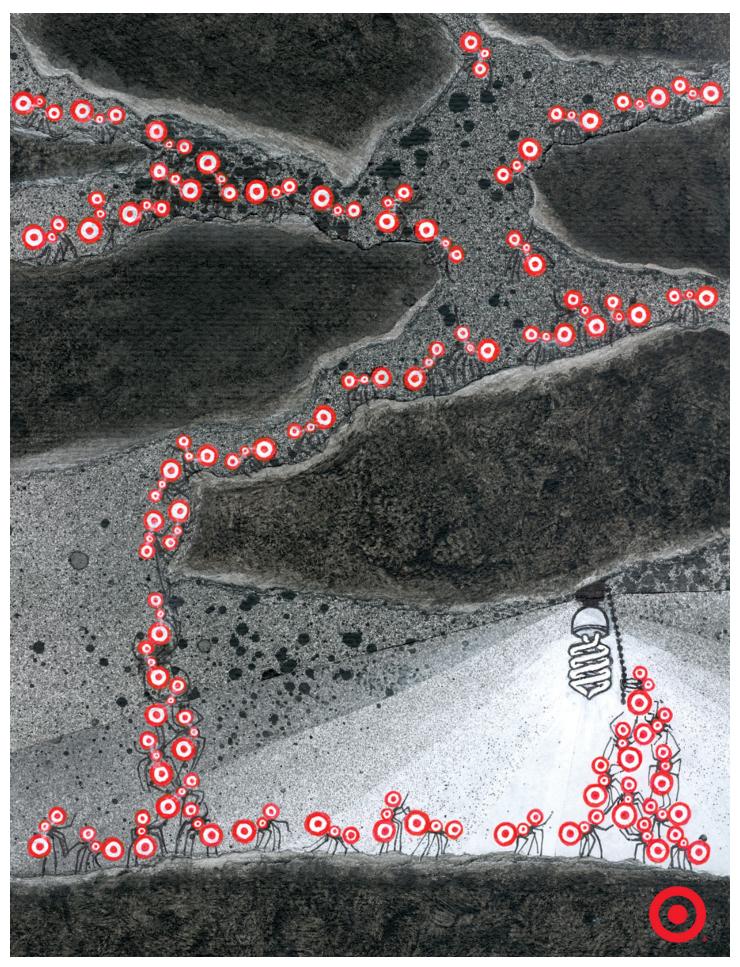

## ruffle feathers

Special Effects hair dye in Iguana Green, Sonic Green, and Blue Mayhem

S

www.specialeffectsusa.com

pahoehoe basalt

UW Geology Museum

Target ad for sustainability. Torn paper, charcoal, and acrylic.