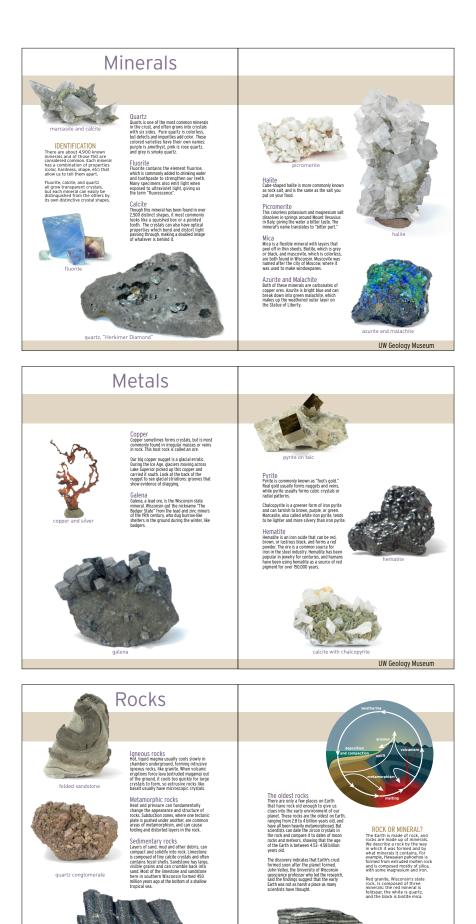

## ruffle feathers

Special Effects hair dye in Iguana Green, Sonic Green, and Blue Mayhem

S

www.specialeffectsusa.com

pahoehoe basalt

UW Geology Museum

Target ad for sustainability. Torn paper, charcoal, and acrylic.