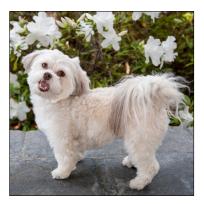

## Muttzoh Balls

uogs

n & Cooking

inter: To add different flav broth, or water from canno a stiff dearch

dogs